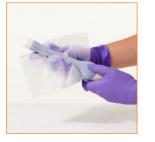

### **APPLICATIONS**

Tristel Clean is designed specifically for the cleaning of skin surface and endocavity probes.

Two aliquots of foam will cover a surface area of 20cm x 50cm (0.1m<sup>2</sup>).

SKIN SURFACE PROBES

DISPENSE Tristel Clean onto a dry wipe.

**CLEAN** the device until soil and organic matter have been visibly removed. In case of heavy soiling repeat the process.

HIGH-LEVEL DISINFECT

the device with Tristel Duo ULT. Refer to the product's user guide for full instructions.