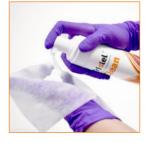

DISPENSE Tristel Clean onto a dry wipe.

**CLEAN** the device until soil and organic matter have been visibly removed. In case of heavy soiling repeat the process.

HIGH-LEVEL DISINFECT

the device with Tristel Duo ULT. Refer to the product's user guide for full instructions.