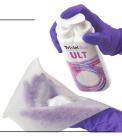

## DRY WIPES MADE OF A SOFT, DURABLE, LOW-LINTING FABRIC THAT WILL NOT LEAVE A BUILDUP OF LINT ON MEDICAL DEVICES



#### LASER CUT

Each wipe is cut to the correct size to help reduce cross-contamination.



#### LOW-ABSORBENT

Each wipe is low absorbing to ensure the maximum amount of foam is distributed onto the medical device.



#### **ECONOMIC**

5% larger wipes and pack sizes designed to match the dosing quantities of the Tristel Duo range.



#### LESS WASTE

The resealable pack helps you use only what you need. Recycle the packaging to further reduce waste.



# THE PERFECT PARTNER FOR TRISTEL DUO OPH & TRISTEL DUO ULT



### **AVAILABLE IN 4 DIFFERENT FLOW WRAP PACKS**



#### **160 WIPES**

6 x pack of 160 wipes 2 x pack of 160 wipes



#### 320 WIPES

6 x pack of 320 wipes 2 x pack of 320 wipes