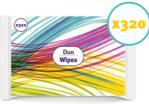

### **AVAILABLE IN 4 DIFFERENT FLOW WRAP PACKS**

#### 320 WIPES

6 x pack of 320 wipes 2 x pack of 320 wipes