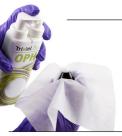

## DRY WIPES MADE OF A SOFT, DURABLE, LOW-LINTING FABRIC THAT WILL NOT LEAVE A BUILDUP OF LINT ON MEDICAL DEVICES



#### LASER CUT

Each wipe is cut to the correct size to help reduce cross-contamination.



#### LOW-ABSORBENT

Each wipe is low absorbing to ensure the maximum amount of foam is distributed onto the medical device.



#### **ECONOMIC**

5% larger wipes and pack sizes designed to match the dosing quantities of the Tristel Duo range.



#### LESS WASTE

The resealable pack helps you use only what you need. Recycle the packaging to further reduce waste.



# THE PERFECT PARTNER FOR TRISTEL DUO OPH & TRISTEL DUO ULT



### **AVAILABLE IN 4 DIFFERENT FLOW WRAP PACKS**



#### **160 WIPES**

6 x pack of 160 wipes 2 x pack of 160 wipes



#### 320 WIPES

6 x pack of 320 wipes 2 x pack of 320 wipes