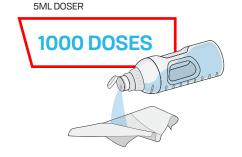

## **ONE SOLUTION**TWO APPLICATORS

The DISTEL DOSING SYSTEM puts you in control.

Choose from two applicators:

- The Doser, for measured doses of liquid
- The Sprayer, for measured doses of liquid spray

**DOSER** 