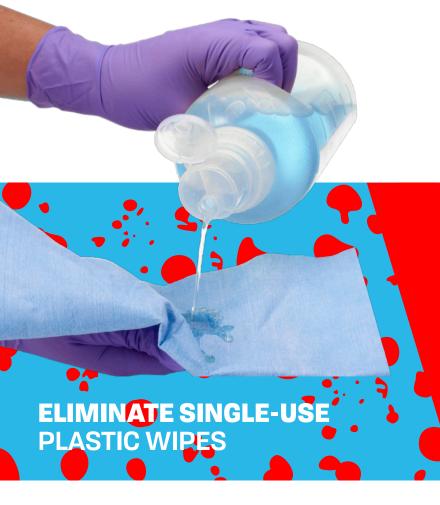

Designed to be repurposed and reused, the DISTEL DOSING SYSTEM keeps the environment in mind.

A 500ml bottle of DISTEL DOSING SYSTEM concentrate delivers 10 x 500ml bottles of working solution.

The DISTEL DOSING SYSTEM can be used with any spreader to create freshly made surface disinfectant wipes on the go. Choose a sustainably sourced spreader to reduce single-use plastic waste.

## **ONE SOLUTION**TWO APPLICATORS

The DISTEL DOSING SYSTEM puts you in control.

Choose from two applicators:

- The Doser, for measured doses of liquid
- The Sprayer, for measured doses of liquid spray

**DOSER** 