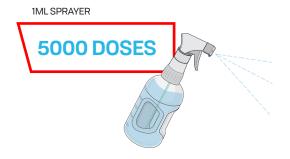

## **ONE SOLUTION**TWO APPLICATORS

The DISTEL DOSING SYSTEM puts you in control.

Choose from two applicators:

- The Doser, for measured doses of liquid
- The Sprayer, for measured doses of liquid spray

**DOSER** 

**SPRAYER** 

THE DISTEL DOSING SYSTEM IS INTENDED FOR THE CLEANING AND DISINFECTION OF SURFACES OF NON-INVASIVE MEDICAL DEVICES AND EQUIPMENT, AND OF HARD NON-POROUS ENVIRONMENTAL SURFACES SUCH AS:

WORKSTATIONS (MONITORS & KEYBOARDS)