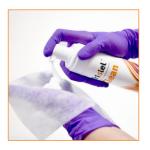

Tristel Clean onto a dry wipe.

the device until soil and organic matter have been visibly removed. In case of heavy soiling repeat the process.