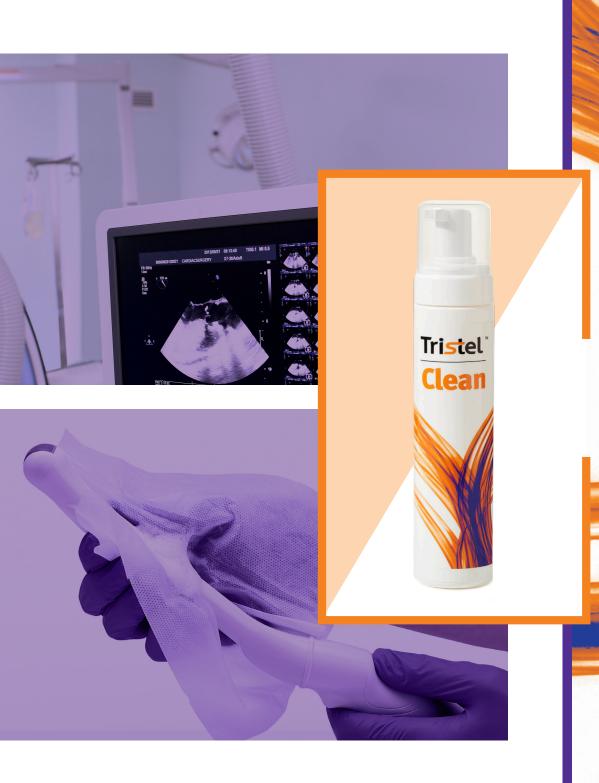

# A TRIPLE-ENZYME CLEANING FOAM FOR SKIN SURFACE AND ENDOCAVITY ULTRASOUND PROBES

Disinfection is only effective when the probe has undergone thorough cleaning. Tristel Clean is a triple-enzyme cleaning foam designed specifically for endocavity and skin surface ultrasound probes.

### **APPLICATIONS**

Tristel Clean is designed specifically for the cleaning of skin surface and endocavity probes.

Two aliquots of foam will cover a surface area of  $20 \text{cm} \times 50 \text{cm}$  (0.1 $\text{m}^2$ ).

# HIGH-LEVEL DISINFECTION WITH TRISTEL DUO ULT

As a partner product for Tristel Duo ULT and Duo Wipes, Tristel Clean is designed for use as part of a comprehensive ultrasound disinfection procedure.

After removing soil and organic matter from the probe with Tristel Clean, Tristel Duo ULT can be used for high-level disinfection (HLD). No intermediate or posterior rinsing is required.