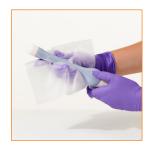

**ENDOCAVITY PROBES** 

Tristel Clean onto a dry wipe.

the device until soil and organic matter have been visibly removed. In case of heavy soiling repeat the process.