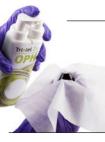

## DRY WIPES MADE OF A SOFT, DURABLE, LOW-LINTING FABRIC THAT WILL NOT LEAVE A BUILDUP OF LINT ON MEDICAL DEVICES

Each wipe is cut to the correct size to help reduce cross-contamination.

### LOW-ABSORBENT

Each wipe is low absorbing to ensure the maximum amount of foam is distributed onto the medical device.

5% larger wipes and pack sizes designed to match the dosing quantities of the Tristel Duo range.

## THE PERFECT PARTNER FOR TRISTEL DUO OPH & TRISTEL DUO ULT