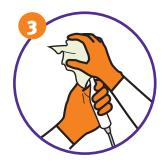

#### TRISTEL CLEAN IS EASY TO USE. SIMPLY APPLY & WIPE.

DISPENSE TRISTEL CLEAN ONTO A DRY WIPE.

Duo Wipes are recommended.

SPREAD OVER DEVICE UNTIL SOIL AND ORGANIC MATTER HAVE BEEN VISIBLY REMOVED.

In case of heavy soiling repeat the process.