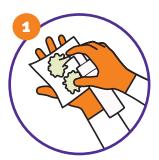

#### TRISTEL CLEAN IS EASY TO USE. SIMPLY APPLY & WIPE.

DISPENSE TRISTEL CLEAN ONTO A DRY WIPE.

Duo Wipes are recommended.

SPREAD OVER DEVICE UNTIL SOIL AND ORGANIC MATTER HAVE BEEN VISIBLY REMOVED.

In case of heavy soiling repeat the process.