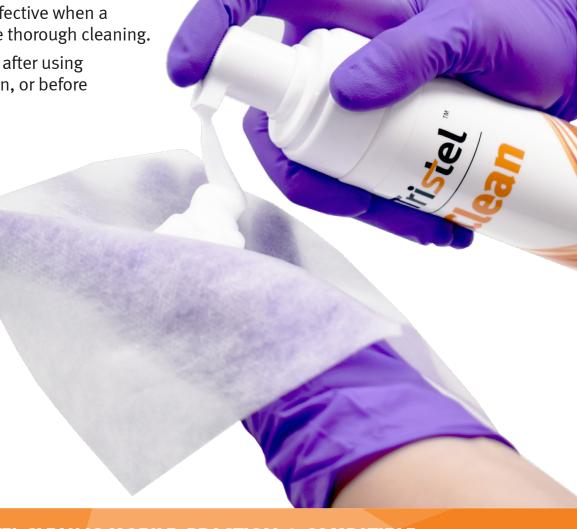

Disinfection is only effective when a device has undergone thorough cleaning.

No rinsing is required after using Tristel Clean on its own, or before Tristel disinfectants.

#### TRISTEL CLEAN IS EASY TO USE. SIMPLY APPLY & WIPE.

DISPENSE TRISTEL CLEAN ONTO A DRY WIPE.

Duo Wipes are recommended.

SPREAD OVER DEVICE UNTIL SOIL AND ORGANIC MATTER HAVE BEEN VISIBLY REMOVED.

In case of heavy soiling repeat the process.