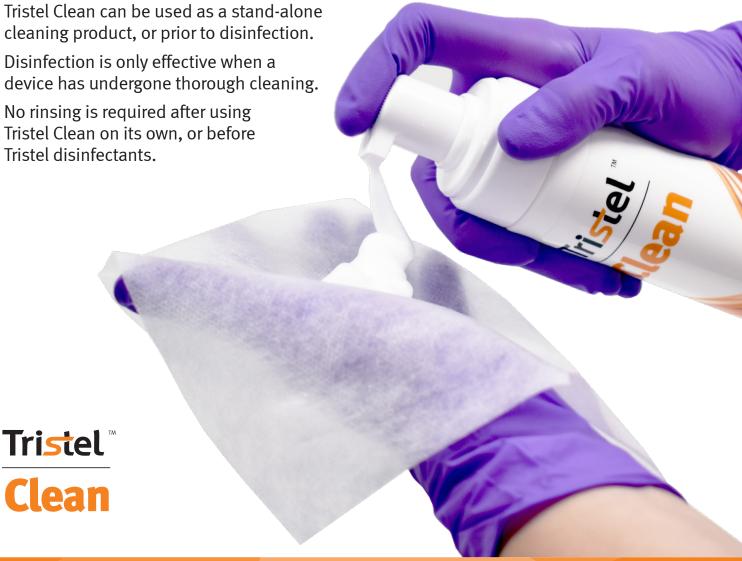

# A TRIPLE-ENZYME FOAM FOR MEDICAL DEVICE CLEANING

Tristel Clean is designed specifically for use on non-lumened invasive and non-invasive medical devices.

Tristel Clean can be used as a stand-alone cleaning product, or prior to disinfection.

Disinfection is only effective when a device has undergone thorough cleaning.

No rinsing is required after using Tristel Clean on its own, or before Tristel disinfectants.