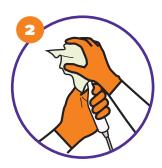

### TRISTEL CLEAN IS EASY TO USE. SIMPLY APPLY & WIPE.

DISPENSE TRISTEL CLEAN ONTO A DRY WIPE.

Duo Wipes are recommended.

SPREAD OVER DEVICE UNTIL SOIL AND ORGANIC MATTER HAVE BEEN VISIBLY REMOVED.

In case of heavy soiling repeat the process.