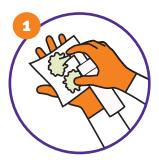

### TRISTEL CLEAN IS EASY TO USE. SIMPLY APPLY & WIPE.

DISPENSE TRISTEL CLEAN ONTO A DRY WIPE.

Duo Wipes are recommended.

SPREAD OVER DEVICE UNTIL SOIL AND ORGANIC MATTER HAVE BEEN VISIBLY REMOVED.

In case of heavy soiling repeat the process.